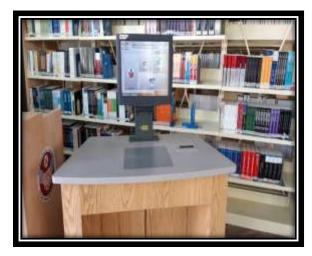

## **Books Borrowing through Self Check Machine**

Self-check machines are available in the central library and its branch libraries: