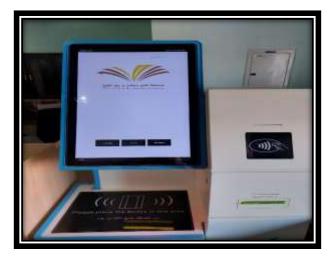

## **Books Borrowing through Self Check Machine**

Self-check machines are available in the central library and its branch libraries:

## Steps the Borrowing Book through self-check machine

- 1. To put books on the machine.
- 2. Click on Check-out.
- 3. Click on "Enter Account Number" and then enter your ID (i.e. National ID or Iqama Number).
- 4. Put your password (i.e. Employee ID/Student University ID)
- 5. Make sure that all the titles to borrow appear on the screen.
- 6. Click on print receipt with or without.

## **Steps to Return Books:**

- 1. To put the books on the machine.
- 2. Click on "Check-In".
- 3. Make sure that all books to be returned appear on the screen.
- 4. Click on print receipt with or without.